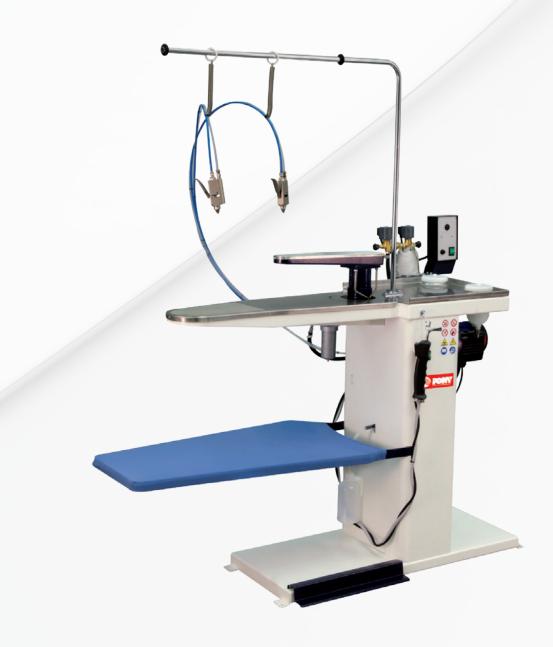

WWW.PONY-USA.COM

**JOLLY** cold/hot spotting table. Professional COLD and STEAM spotting tables, which are ideal to remove any kind of stain in both the dry-cleaning and garment industries.

## **Features:**

- stainless steel board and sleeve spotting arm;
- garment tray;
- · cooling coil;
- air filter;
- · two spotting guns and
- two tanks for liquid spotting agents;
- · air drying gun.

## **Included as standard:**

- built-in vacuum unit;steam and air gun assembly.

| TECHNICAL DATA           | JOLLY                    |
|--------------------------|--------------------------|
| REQUIRED POWER           | 110V/1/60 Hz             |
| VACUUM MOTOR             | 0,25 kW                  |
| AIR INLET                | 1/4"                     |
| AIR CONSUMPTION          | 5,3 ÷ 7 cubic - feet/min |
| AIR WORKING PRESSURE     | 110 ÷ 130 psi            |
| STEAM INLET              | 3/8"                     |
| RETURN OUTLET            | 1/2"                     |
| STEAM CONSUMPTION        | 7 ÷ 11 Lbs/h             |
| STEAM WORKING - PRESSURE | 58 ÷ 87 psi              |
| VACUUM OUTLET            | Ø 3,94 in                |
| ENCUMBRANCE              | 55 x 27,5 in             |
| NET WEIGHT               | 137 Lbs                  |
| GROSS WEIGHT             | 176 Lbs                  |
| OVERALL DIMENSIONS       | 54 x 23 x 43 in          |
| VOLUME                   | 30,5 ft3                 |