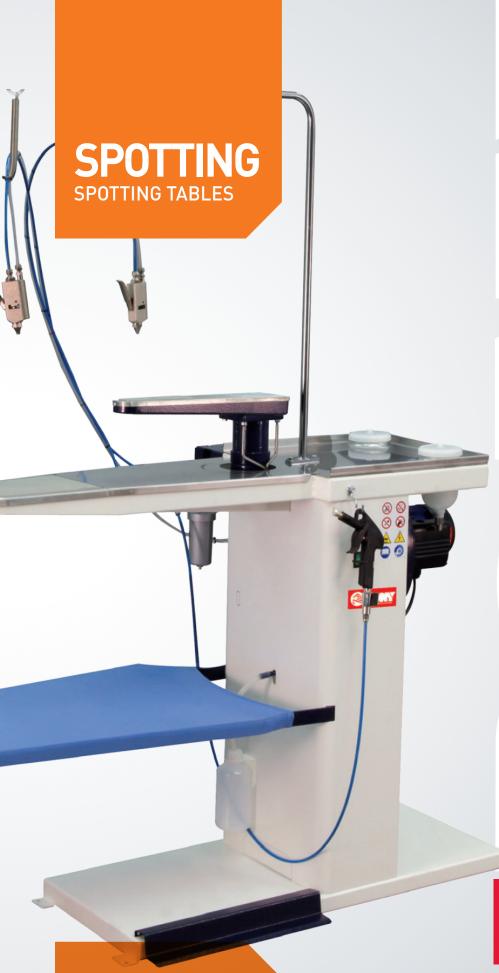

WWW.PONY-USA.COM

**JOLLY** cold/hot spotting table. Professional COLD and STEAM spotting tables, which are ideal to remove any kind of stain in both the dry-cleaning and garment industries.

## **Features:**

- stainless steel board and sleeve spotting arm;
- garment tray;
- · cooling coil;
- air filter;
- · two spotting guns and
- two tanks for liquid spotting agents;
- · air drying gun.

## **Included as standard:**

- built-in vacuum unit;steam and air gun assembly.

| TECHNICAL DATA           | JOLLY                    |
|--------------------------|--------------------------|
| REQUIRED POWER           | 110V/1/60 Hz             |
| VACUUM MOTOR             | 0,25 kW                  |
| AIR INLET                | 1/4"                     |
| AIR CONSUMPTION          | 5,3 ÷ 7 cubic - feet/min |
| AIR WORKING PRESSURE     | 110 ÷ 130 psi            |
| STEAM INLET              | 3/8"                     |
| RETURN OUTLET            | 1/2"                     |
| STEAM CONSUMPTION        | 7 ÷ 11 Lbs/h             |
| STEAM WORKING - PRESSURE | 58 ÷ 87 psi              |
| VACUUM OUTLET            | Ø 3,94 in                |
| ENCUMBRANCE              | 55 x 27,5 in             |
| NET WEIGHT               | 137 Lbs                  |
| GROSS WEIGHT             | 176 Lbs                  |
| OVERALL DIMENSIONS       | 54 x 23 x 43 in          |
| VOLUME                   | 30,5 ft3                 |